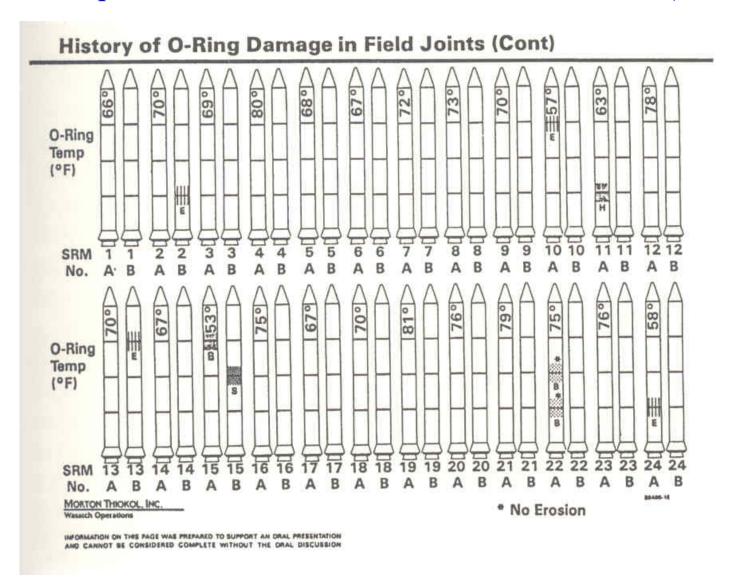

## History of O-ring damage

#### Thiokol engineers to Nasa, 27 January 1986

|                   | Cross Sectional View                   |                                                                                             |                                                                                                                               | Top View                                                                                                                                                                                               |                                                                                                                                                                                                                                                                |                                                                                                                                             |
|-------------------|----------------------------------------|---------------------------------------------------------------------------------------------|-------------------------------------------------------------------------------------------------------------------------------|--------------------------------------------------------------------------------------------------------------------------------------------------------------------------------------------------------|----------------------------------------------------------------------------------------------------------------------------------------------------------------------------------------------------------------------------------------------------------------|---------------------------------------------------------------------------------------------------------------------------------------------|
| SRM<br>No.        | Erosion<br>Depth<br>(in.)              | Perimeter<br>Affected<br>(deg)                                                              | Nominal<br>Dia.<br>(in.)                                                                                                      | Length Of<br>Max Erosion<br>(in.)                                                                                                                                                                      | Total Heat Affected Length (in.)                                                                                                                                                                                                                               | Clocking<br>Location<br>(deg)                                                                                                               |
| 22A<br>22A        | None<br>NONE                           | None<br>NONE                                                                                | 8:280                                                                                                                         | None<br>NONE                                                                                                                                                                                           | None<br>NONE                                                                                                                                                                                                                                                   | 36°66°<br>338°-18°                                                                                                                          |
| 15A<br>15B<br>15B | 0.010<br>0.038<br>None                 | 154.0<br>130.0<br>45.0                                                                      | 0.280<br>0.280<br>0.280                                                                                                       | 4.25<br>12.50<br>None                                                                                                                                                                                  | 5.25<br>58.75<br>29.50                                                                                                                                                                                                                                         | 163<br>354<br>354                                                                                                                           |
| 138               | 0.028                                  | 110.0                                                                                       | 0.280                                                                                                                         | 3.00                                                                                                                                                                                                   | None                                                                                                                                                                                                                                                           | 275                                                                                                                                         |
| 10.00             |                                        |                                                                                             | 0.280                                                                                                                         | 3,00                                                                                                                                                                                                   |                                                                                                                                                                                                                                                                | 351                                                                                                                                         |
|                   | 22A<br>22A<br>15A<br>15B<br>15B<br>13B | Erosion Depth No. (in.)  22A None 22A NONE 15A 0.010 15B 0.038 15B None  13B 0.028 11A None | Erosion Perimeter No. (in.) (deg)  22A None None 22A NONE NONE 15A 0.010 154.0 15B 0.038 130.0 15B None 45.0  13B 0.028 110.0 | Erosion Perimeter Nominal Affected Dia. (deg) (in.)  22A None None 0.280 22A NONE NONE 0.280 15A 0.010 154.0 0.280 15B 0.038 130.0 0.280 15B None 45.0 0.280 13B 0.028 110.0 0.280 11A None None 0.280 | Erosion Perimeter Nominal Length Of Max Erosion (in.) (deg) (in.) (in.)  22A None None 0.280 None 22A NONE NONE 0.280 NONE 15A 0.010 154.0 0.280 4.25 15B 0.038 130.0 0.280 12.50 15B None 45.0 0.280 None 13B 0.028 110.0 0.280 3.00 11A None None 0.280 None | SRM   Depth   Affected   Dia.   Max Erosion   Affected Length   Mo.   (in.)   (deg)   (in.)   (in.)   (in.)   (in.)   (in.)   (in.)   (in.) |

<sup>\*</sup>Hot gas path detected in putty. Indication of heat on O-ring, but no damage.
\*\*Soot behind primary O-ring.

Clocking location of leak check port - 0 deg.

OTHER SRM-15 FIELD JOINTS HAD NO BLOWHOLES IN PUTTY AND NO SOOT NEAR OR BEYOND THE PRIMARY O-RING.

SRM-22 FORWARD FIELD JOINT HAD PUTTY PATH TO PRIMARY O-RING, BUT NO O-RING EROSION AND NO SOOT BLOWBY. OTHER SRM-22 FIELD JOINTS HAD NO BLOWHOLES IN PUTTY.

<sup>\*\*\*</sup>Soot behind primary O-ring, heat affected secondary O-ring.