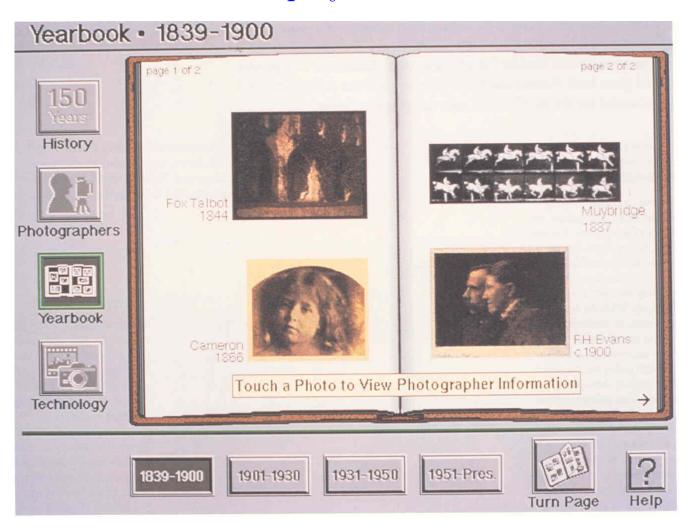

## Guide to exhibits

## 90% of display is information

| Touch any ite<br>more informa | tion.                 | English   I                               | Español Deutsch Français                                                                                                                                                                                                                                                                                                                                                                                                                                                                                                                                                                                                                                                                                                                                                                                                                                                                                                                                                                                                                                                                                                                                                                                                                                                                                                                                                                                                                                                                                                                                                                                                                                                                                                                                                                                                                                                                                                                                                                                                                                                                                                       | Italiano 中文 日本                              |
|-------------------------------|-----------------------|-------------------------------------------|--------------------------------------------------------------------------------------------------------------------------------------------------------------------------------------------------------------------------------------------------------------------------------------------------------------------------------------------------------------------------------------------------------------------------------------------------------------------------------------------------------------------------------------------------------------------------------------------------------------------------------------------------------------------------------------------------------------------------------------------------------------------------------------------------------------------------------------------------------------------------------------------------------------------------------------------------------------------------------------------------------------------------------------------------------------------------------------------------------------------------------------------------------------------------------------------------------------------------------------------------------------------------------------------------------------------------------------------------------------------------------------------------------------------------------------------------------------------------------------------------------------------------------------------------------------------------------------------------------------------------------------------------------------------------------------------------------------------------------------------------------------------------------------------------------------------------------------------------------------------------------------------------------------------------------------------------------------------------------------------------------------------------------------------------------------------------------------------------------------------------------|---------------------------------------------|
| INFORMATION                   | FACILITIES            | PERMANENT WORKS                           | SPECIAL EXHIBITION                                                                                                                                                                                                                                                                                                                                                                                                                                                                                                                                                                                                                                                                                                                                                                                                                                                                                                                                                                                                                                                                                                                                                                                                                                                                                                                                                                                                                                                                                                                                                                                                                                                                                                                                                                                                                                                                                                                                                                                                                                                                                                             | S, NOVEMBER 1999                            |
| art information               | cascade espresso bar  | American Painting                         |                                                                                                                                                                                                                                                                                                                                                                                                                                                                                                                                                                                                                                                                                                                                                                                                                                                                                                                                                                                                                                                                                                                                                                                                                                                                                                                                                                                                                                                                                                                                                                                                                                                                                                                                                                                                                                                                                                                                                                                                                                                                                                                                |                                             |
| bookstores                    | checkroom             | British Painting                          | 5                                                                                                                                                                                                                                                                                                                                                                                                                                                                                                                                                                                                                                                                                                                                                                                                                                                                                                                                                                                                                                                                                                                                                                                                                                                                                                                                                                                                                                                                                                                                                                                                                                                                                                                                                                                                                                                                                                                                                                                                                                                                                                                              |                                             |
| calendar                      | concourse buffet      | Dutch Painting                            |                                                                                                                                                                                                                                                                                                                                                                                                                                                                                                                                                                                                                                                                                                                                                                                                                                                                                                                                                                                                                                                                                                                                                                                                                                                                                                                                                                                                                                                                                                                                                                                                                                                                                                                                                                                                                                                                                                                                                                                                                                                                                                                                | SEWINE                                      |
| copyrights                    | elevators             | European Sculpture                        | Redition to                                                                                                                                                                                                                                                                                                                                                                                                                                                                                                                                                                                                                                                                                                                                                                                                                                                                                                                                                                                                                                                                                                                                                                                                                                                                                                                                                                                                                                                                                                                                                                                                                                                                                                                                                                                                                                                                                                                                                                                                                                                                                                                    |                                             |
| film programs                 | facility for disabled | and Decorative Arts,<br>14th–19th century | Architectural Designs of<br>Humphry Repton                                                                                                                                                                                                                                                                                                                                                                                                                                                                                                                                                                                                                                                                                                                                                                                                                                                                                                                                                                                                                                                                                                                                                                                                                                                                                                                                                                                                                                                                                                                                                                                                                                                                                                                                                                                                                                                                                                                                                                                                                                                                                     | Henri Matisse:<br>Les periennes, 1919       |
| gallery talks                 | first aid             | Flemish Painting                          |                                                                                                                                                                                                                                                                                                                                                                                                                                                                                                                                                                                                                                                                                                                                                                                                                                                                                                                                                                                                                                                                                                                                                                                                                                                                                                                                                                                                                                                                                                                                                                                                                                                                                                                                                                                                                                                                                                                                                                                                                                                                                                                                | THE RESERVE                                 |
| guides                        | garden cafe           | French Painting and                       | Jak                                                                                                                                                                                                                                                                                                                                                                                                                                                                                                                                                                                                                                                                                                                                                                                                                                                                                                                                                                                                                                                                                                                                                                                                                                                                                                                                                                                                                                                                                                                                                                                                                                                                                                                                                                                                                                                                                                                                                                                                                                                                                                                            |                                             |
| hours                         | lost and found        | Sculpture                                 |                                                                                                                                                                                                                                                                                                                                                                                                                                                                                                                                                                                                                                                                                                                                                                                                                                                                                                                                                                                                                                                                                                                                                                                                                                                                                                                                                                                                                                                                                                                                                                                                                                                                                                                                                                                                                                                                                                                                                                                                                                                                                                                                |                                             |
| photography                   | restrooms             | German Painting                           | The state of the s | 20                                          |
| security                      | stairways             | Information Design                        | Henri Rousseau: French                                                                                                                                                                                                                                                                                                                                                                                                                                                                                                                                                                                                                                                                                                                                                                                                                                                                                                                                                                                                                                                                                                                                                                                                                                                                                                                                                                                                                                                                                                                                                                                                                                                                                                                                                                                                                                                                                                                                                                                                                                                                                                         | Susan Rothenberg:                           |
| slide lectures                | telephones            | Italian Painting and Sculpture            | Winged Confections                                                                                                                                                                                                                                                                                                                                                                                                                                                                                                                                                                                                                                                                                                                                                                                                                                                                                                                                                                                                                                                                                                                                                                                                                                                                                                                                                                                                                                                                                                                                                                                                                                                                                                                                                                                                                                                                                                                                                                                                                                                                                                             | Recent Paintings                            |
| special programs              | terrace cafe          | Netherlandish Painting                    |                                                                                                                                                                                                                                                                                                                                                                                                                                                                                                                                                                                                                                                                                                                                                                                                                                                                                                                                                                                                                                                                                                                                                                                                                                                                                                                                                                                                                                                                                                                                                                                                                                                                                                                                                                                                                                                                                                                                                                                                                                                                                                                                |                                             |
| Sunday concerts               |                       | Spanish Painting                          |                                                                                                                                                                                                                                                                                                                                                                                                                                                                                                                                                                                                                                                                                                                                                                                                                                                                                                                                                                                                                                                                                                                                                                                                                                                                                                                                                                                                                                                                                                                                                                                                                                                                                                                                                                                                                                                                                                                                                                                                                                                                                                                                |                                             |
| cours                         |                       | Twentieth-century                         |                                                                                                                                                                                                                                                                                                                                                                                                                                                                                                                                                                                                                                                                                                                                                                                                                                                                                                                                                                                                                                                                                                                                                                                                                                                                                                                                                                                                                                                                                                                                                                                                                                                                                                                                                                                                                                                                                                                                                                                                                                                                                                                                |                                             |
| wheelchairs/strollers         |                       | Painting and Sculpture                    | The Great Age of<br>Tedious British Water-<br>colors: 1750 to 1880                                                                                                                                                                                                                                                                                                                                                                                                                                                                                                                                                                                                                                                                                                                                                                                                                                                                                                                                                                                                                                                                                                                                                                                                                                                                                                                                                                                                                                                                                                                                                                                                                                                                                                                                                                                                                                                                                                                                                                                                                                                             | Information Designs of Charles Joseph Minar |