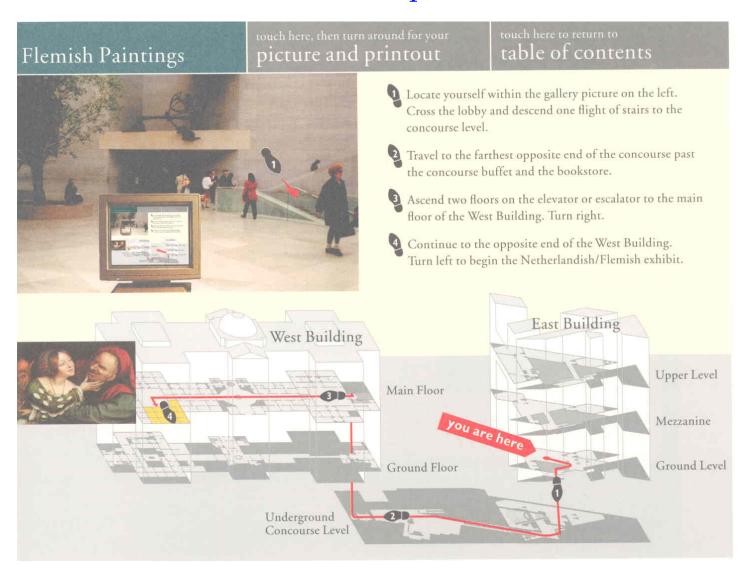

| Information Designs of Charles Joseph Minar |

## Navigation

#### Printed directions plus souvenier



## A typical web interface

#### 18% of display is information